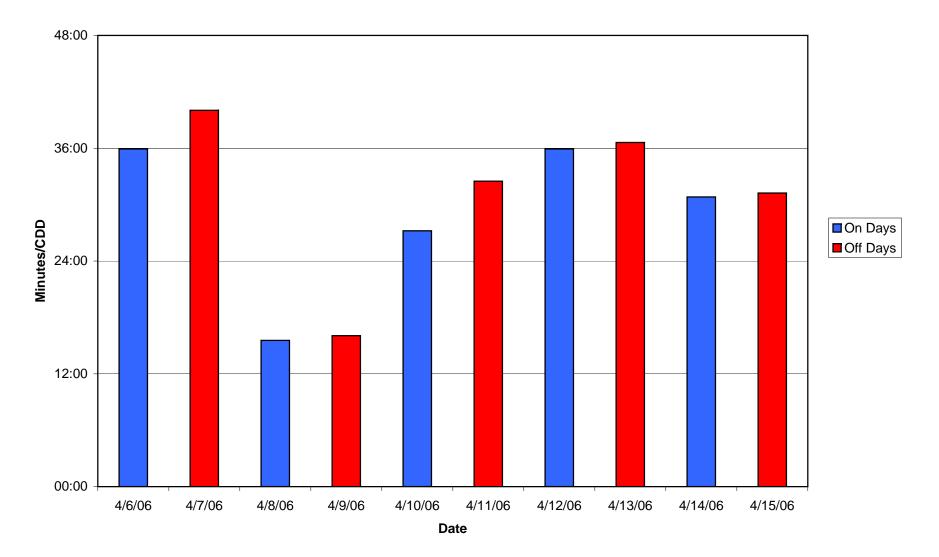

#### TEST RESULTS FOR ROOF-TOP AIR CONDITIONER

A Confidential Report Prepared by Intellidyne LLC

| <b>Intellidyne</b>                                                                                                                                                                                                                                                                                                                                                                                                                                                                                                                                                                                                         | 90 Pratt Oval<br>Glen Cove, NY 11542<br>Phone:516-676-0777<br>Fax: 516-676-2640 | Ţ                         | Pest Report<br>Report No. 12151<br>Date: 04/19/06 |
|----------------------------------------------------------------------------------------------------------------------------------------------------------------------------------------------------------------------------------------------------------------------------------------------------------------------------------------------------------------------------------------------------------------------------------------------------------------------------------------------------------------------------------------------------------------------------------------------------------------------------|---------------------------------------------------------------------------------|---------------------------|---------------------------------------------------|
| Customer:                                                                                                                                                                                                                                                                                                                                                                                                                                                                                                                                                                                                                  |                                                                                 | Test Site Locat           |                                                   |
| Alltex Energy Management, Inc                                                                                                                                                                                                                                                                                                                                                                                                                                                                                                                                                                                              |                                                                                 | Houston ISD               | Maintenance Facility                              |
| 15955 WestHardy Road, Suite224                                                                                                                                                                                                                                                                                                                                                                                                                                                                                                                                                                                             | •                                                                               | Transportatio             | n Warehouse Operations Building                   |
| Houston, Texas, 77060                                                                                                                                                                                                                                                                                                                                                                                                                                                                                                                                                                                                      |                                                                                 |                           |                                                   |
|                                                                                                                                                                                                                                                                                                                                                                                                                                                                                                                                                                                                                            |                                                                                 |                           |                                                   |
| Contact: Will Armstrong                                                                                                                                                                                                                                                                                                                                                                                                                                                                                                                                                                                                    |                                                                                 |                           |                                                   |
|                                                                                                                                                                                                                                                                                                                                                                                                                                                                                                                                                                                                                            |                                                                                 |                           |                                                   |
| Test Type: HEATING                                                                                                                                                                                                                                                                                                                                                                                                                                                                                                                                                                                                         | AIR CONDITIONING                                                                | REFRIGERATION             | OTHER:                                            |
| Product Tested: HW LCH                                                                                                                                                                                                                                                                                                                                                                                                                                                                                                                                                                                                     | LCS CHW CHS                                                                     | AC CAC RU                 | OTHER:                                            |
|                                                                                                                                                                                                                                                                                                                                                                                                                                                                                                                                                                                                                            |                                                                                 |                           |                                                   |
| Type of Equipment:                                                                                                                                                                                                                                                                                                                                                                                                                                                                                                                                                                                                         |                                                                                 |                           |                                                   |
| Manufacturer: Rheem                                                                                                                                                                                                                                                                                                                                                                                                                                                                                                                                                                                                        |                                                                                 |                           |                                                   |
| Model: RAWD-100 DAZ 949                                                                                                                                                                                                                                                                                                                                                                                                                                                                                                                                                                                                    |                                                                                 | Test Start Date: 04/06/06 |                                                   |
| Capacity / SetPt: 10 Ton / 68 deg F                                                                                                                                                                                                                                                                                                                                                                                                                                                                                                                                                                                        |                                                                                 | -                         |                                                   |
| Fuel Type:                                                                                                                                                                                                                                                                                                                                                                                                                                                                                                                                                                                                                 |                                                                                 | lest End                  | Date: 04/15/06                                    |
| Application: Space Cooling<br>Area Served: Lounge Area, hallway a                                                                                                                                                                                                                                                                                                                                                                                                                                                                                                                                                          | nd 5-6 offices                                                                  | No. of Days in            | a Test: 10                                        |
| Misc. 365/24/7 operation                                                                                                                                                                                                                                                                                                                                                                                                                                                                                                                                                                                                   |                                                                                 |                           |                                                   |
|                                                                                                                                                                                                                                                                                                                                                                                                                                                                                                                                                                                                                            |                                                                                 |                           |                                                   |
|                                                                                                                                                                                                                                                                                                                                                                                                                                                                                                                                                                                                                            |                                                                                 | -                         |                                                   |
|                                                                                                                                                                                                                                                                                                                                                                                                                                                                                                                                                                                                                            |                                                                                 |                           |                                                   |
| COMPRESSOR RUN-TIME:                                                                                                                                                                                                                                                                                                                                                                                                                                                                                                                                                                                                       | ✓ in HRS.                                                                       | in MIN.                   | COMPRESSOR USAGE FACTOR                           |
| IntelliCon ON-DAYS: 71:17:18                                                                                                                                                                                                                                                                                                                                                                                                                                                                                                                                                                                               |                                                                                 |                           | IntelliCon On-Days: 59%                           |
|                                                                                                                                                                                                                                                                                                                                                                                                                                                                                                                                                                                                                            |                                                                                 |                           | Intellicon on-Days. 33%                           |
| IntelliCon OFF-DAYS: 82:58:41                                                                                                                                                                                                                                                                                                                                                                                                                                                                                                                                                                                              | RUN-TIME was re                                                                 | educed by: 14.09%         | IntelliCon Off-Days: 69%                          |
|                                                                                                                                                                                                                                                                                                                                                                                                                                                                                                                                                                                                                            |                                                                                 |                           |                                                   |
| COOLING DEGREE-DAYS (FOR TEST F                                                                                                                                                                                                                                                                                                                                                                                                                                                                                                                                                                                            | PERIOD) at 45 degree Bala                                                       | nce-Point (See Comments)  | USAGE PER DEGREE-DAY                              |
| IntelliCon ON-DAYS: 145                                                                                                                                                                                                                                                                                                                                                                                                                                                                                                                                                                                                    |                                                                                 |                           | <b>ON-DAYS:</b> 0:29:35                           |
| IntelliCon OFF-DAYS: 156                                                                                                                                                                                                                                                                                                                                                                                                                                                                                                                                                                                                   |                                                                                 |                           | <b>OFF-DAYS:</b> 0:31:54                          |
|                                                                                                                                                                                                                                                                                                                                                                                                                                                                                                                                                                                                                            |                                                                                 |                           |                                                   |
| Total Degree-Days: 301                                                                                                                                                                                                                                                                                                                                                                                                                                                                                                                                                                                                     |                                                                                 |                           |                                                   |
|                                                                                                                                                                                                                                                                                                                                                                                                                                                                                                                                                                                                                            |                                                                                 |                           |                                                   |
| SOLAR LOAD COMPENSATION: (Lumens/Sq. Ft.)                                                                                                                                                                                                                                                                                                                                                                                                                                                                                                                                                                                  |                                                                                 |                           |                                                   |
| IntelliCon ON-DAYS: 725                                                                                                                                                                                                                                                                                                                                                                                                                                                                                                                                                                                                    |                                                                                 |                           |                                                   |
|                                                                                                                                                                                                                                                                                                                                                                                                                                                                                                                                                                                                                            |                                                                                 |                           |                                                   |
| IntelliCon OFF-DAYS: 790                                                                                                                                                                                                                                                                                                                                                                                                                                                                                                                                                                                                   |                                                                                 |                           |                                                   |
|                                                                                                                                                                                                                                                                                                                                                                                                                                                                                                                                                                                                                            |                                                                                 |                           |                                                   |
|                                                                                                                                                                                                                                                                                                                                                                                                                                                                                                                                                                                                                            |                                                                                 |                           |                                                   |
|                                                                                                                                                                                                                                                                                                                                                                                                                                                                                                                                                                                                                            |                                                                                 |                           |                                                   |
| Savings = 14.09%                                                                                                                                                                                                                                                                                                                                                                                                                                                                                                                                                                                                           |                                                                                 |                           |                                                   |
|                                                                                                                                                                                                                                                                                                                                                                                                                                                                                                                                                                                                                            |                                                                                 |                           |                                                   |
| COMMENTS: Data analysis revealed that, for the duration of the Test period, cooling was provided regardless of the Outside Air Temperature .                                                                                                                                                                                                                                                                                                                                                                                                                                                                               |                                                                                 |                           |                                                   |
| Because of this it was impossible to determine the balance-point for calculating Cooling Degree-Days. As such, 45 degrees was selected since it was below the lowest temperature recorded during the testing. This was done so that there could be an evaluation of the affect outside air temperature had on compressor run-time. This analysis is normally performed on the OFF-Days to determine a baseline for normalizing the ON-day data. The data did reveal an affect on run-time, however it was impossible to calculate due to the short duration of the test. A chart is provided depicting these fluctuations. |                                                                                 |                           |                                                   |
|                                                                                                                                                                                                                                                                                                                                                                                                                                                                                                                                                                                                                            |                                                                                 |                           |                                                   |

Houston ISD Maintenance Facility Space Temp Histogram (04/06/06--04/14/06)

Houston ISD Maintenance Facility Space Temperature Probabilities (04/06/06--04/14/06)

Houston ISD Maintenance Facility Runtime per Cooling Degree-Day