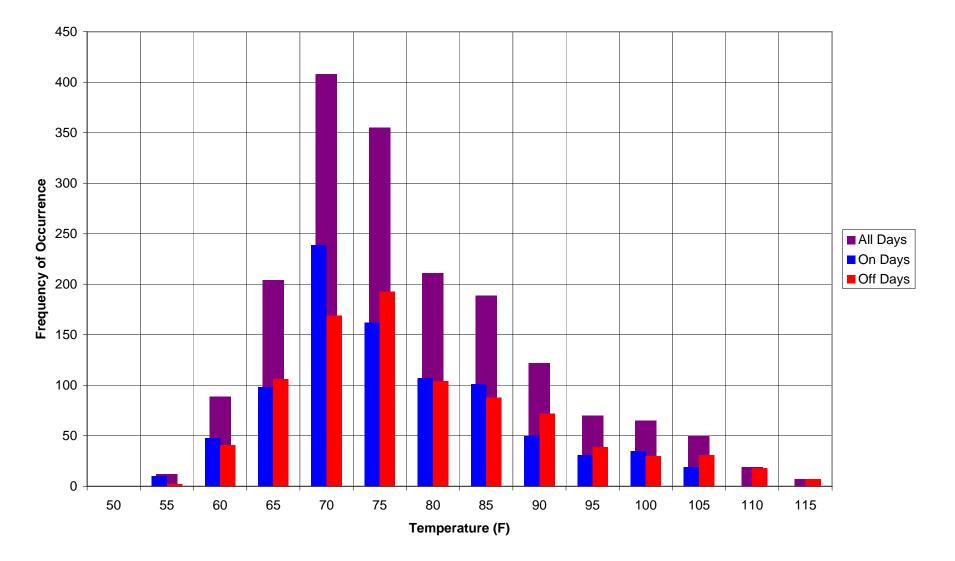

Houston ISD Maintenance Facility Outside Air Temp Histogram (04/06/06--04/15/06)