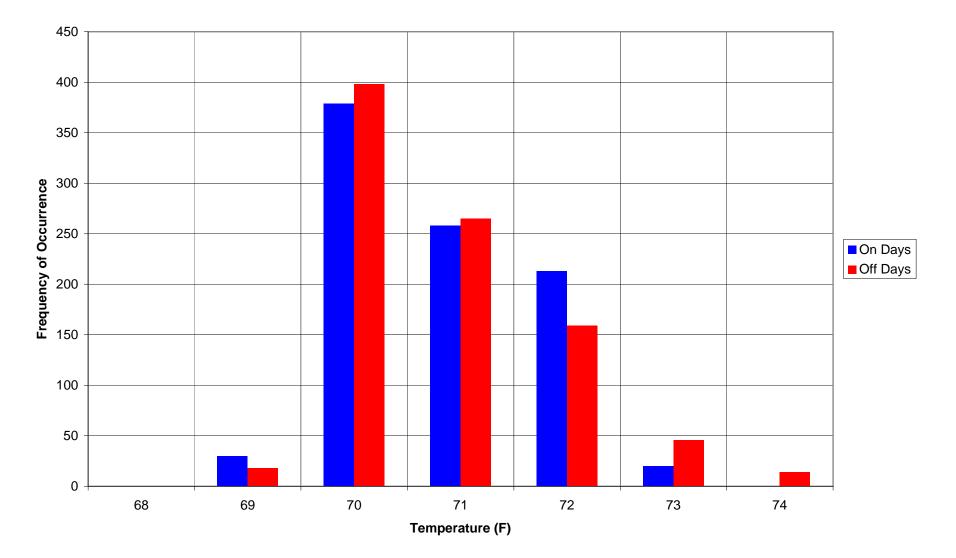

Houston ISD Maintenance Facility Outside Air Temp Histogram (04/06/06--04/15/06)