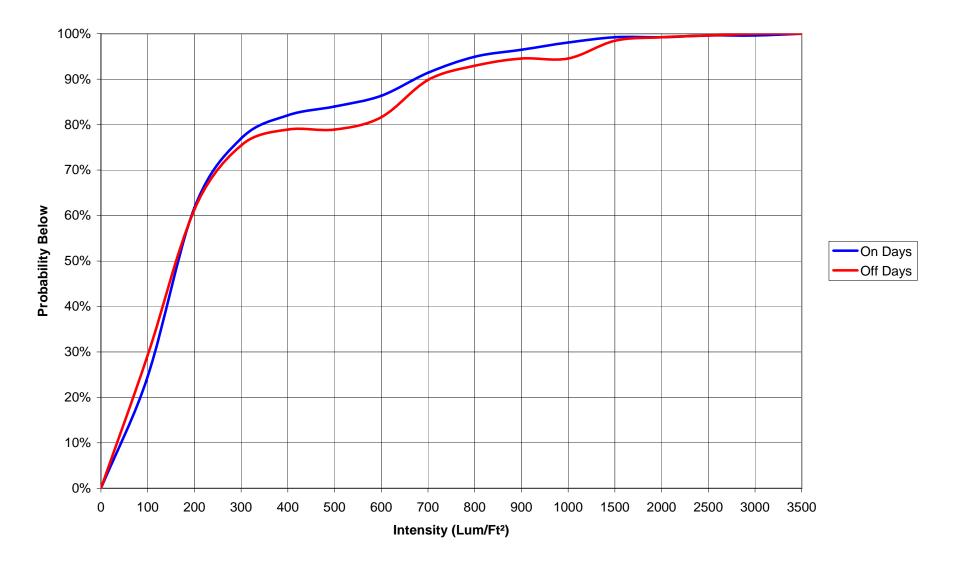

#### Houston ISD Maintenance Facility Outside Air Temperature Probabilities (04/06/06--04/14/06)

Houston ISD Maintenance Facility Solar Load Histogram (04/06/06--04/14/06)

Houston ISD Maintenance Facility Solar Load Probabilities (04/06/06--04/14/06)