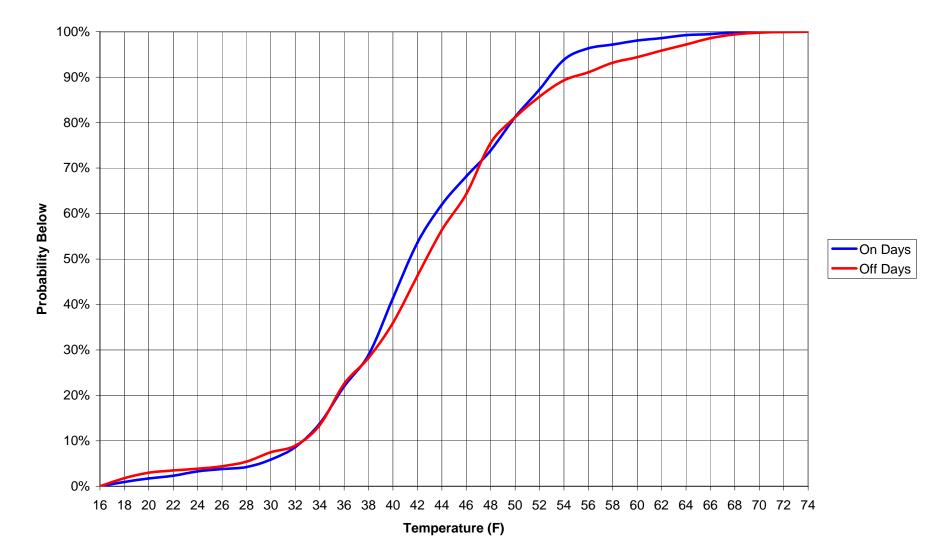

 0

 < On Days Off Days 40 20 0 16 18 20 22 24 26 28 30 32 34 36 38 40 42 44 46 48 50 52 54 56 58 60 62 64 66 68 70 72 74 Temperature (F)

Atlantic City - Civil Court House Outside Air Temperature Probabilities (12/12/07 - 1/8/08)