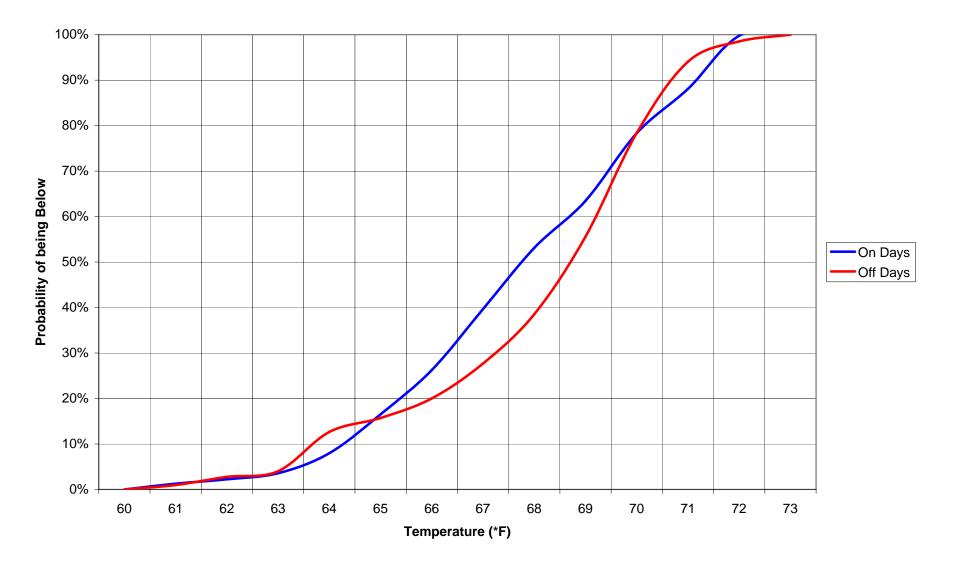

#### **Atlantic City - County Office Building** Solar Influence Histogram (12/12/07 - 1/8/08)

Intensity L/sqFt.

Atlantic City - County Office Building Solar Influence Probabilities (12/12/07 - 1/8/08)

Atlantic City - County Office Building Space Temperature Histogram (12/12/07 - 1/8/08)

Atlantic City - Civil Office Building Space Temperature Probabilities (12/12/07 - 1/8/08)

| <b>Antellidyne</b>                                                                                                                                                                                                                                                                                                             | 90 Pratt Oval<br>Glen Cove, NY 11542<br>Phone:516-676-0777<br>Fax: 516-676-2640 | ſ                                          | est Rep<br>Report No.                                                   | 12162-2                    |
|--------------------------------------------------------------------------------------------------------------------------------------------------------------------------------------------------------------------------------------------------------------------------------------------------------------------------------|---------------------------------------------------------------------------------|--------------------------------------------|-------------------------------------------------------------------------|----------------------------|
| Customer:<br>Atlantic County                                                                                                                                                                                                                                                                                                   |                                                                                 | Test Site Location                         |                                                                         | te: 01/30/08               |
| Test Type: I HEATING                                                                                                                                                                                                                                                                                                           | AIR CONDITIONING                                                                | REFRIGERATION                              |                                                                         |                            |
| Product Tested: HW LCH                                                                                                                                                                                                                                                                                                         | ]LCS 🔽 СНЖ 🗌 СНS                                                                | 🗖 AC 🔲 CAC 🔄 RU                            | OTHER:                                                                  |                            |
| Type of Equipment:         Manufacturer:       Cleaver Brooks         Model:       CB900-125         Capacity / SetPt:       5,175,000 BTU / 180 F         Fuel Type:       Natural Gas         Application:       Space Heating         Area Served:       Entire Building         Misc.       Water Temp reset by EMS throut | gh mixing valve                                                                 | Test Start E<br>Test End<br>No. of Days in | Date: 01/08/08                                                          |                            |
| BURNER RUN-TIME:<br>IntelliCon ON-DAYS: 161:09:29<br>IntelliCon OFF-DAYS: 172:22:11                                                                                                                                                                                                                                            | ✓ in HRS. RUN-TIME was re                                                       | in MIN.                                    | BURNER USAGE FACTO<br>IntelliCon On-Days: 24<br>IntelliCon Off-Days: 26 | 4%                         |
| HEATING DEGREE-DAYS (FOR TEST I<br>IntelliCon ON-DAYS: 321<br>IntelliCon OFF-DAYS: 310<br>Total Degree-Days: 631                                                                                                                                                                                                               |                                                                                 | Colder on the On-Days.                     | USAGE PER DEGREE<br>ON-DAYS: 0:30:<br>OFF-DAYS: 0:33:                   | :07                        |
| SOLAR LOAD COMPENSATION: (Lum                                                                                                                                                                                                                                                                                                  | ens/Sq. Ft.)                                                                    |                                            | Individual Boile                                                        |                            |
| IntelliCon ON-DAYS: 582478<br>IntelliCon OFF-DAYS: 627225                                                                                                                                                                                                                                                                      | It was 7.13%                                                                    | Sunnier on the OFF-Days.                   | ON-DAY<br>Boiler #1<br>RT: 49:28:46<br>CYCLES: 232                      | OFF-DAY<br>55:15:25<br>514 |
| BURNER CYCLING REDUCTION:<br>IntelliCon ON-DAYS: 387                                                                                                                                                                                                                                                                           |                                                                                 |                                            | Boiler #2           RT:         111:40:43           CYCLES:         155 | 117:06:46<br>385           |
| IntelliCon OFF-DAYS: 899                                                                                                                                                                                                                                                                                                       | Cycling was re                                                                  | educed by: 57.0%                           | Boiler #3<br>RT: N/U<br>CYCLES:                                         | N/U                        |
| Adj. Savings = 10.83%                                                                                                                                                                                                                                                                                                          | 2                                                                               |                                            |                                                                         |                            |