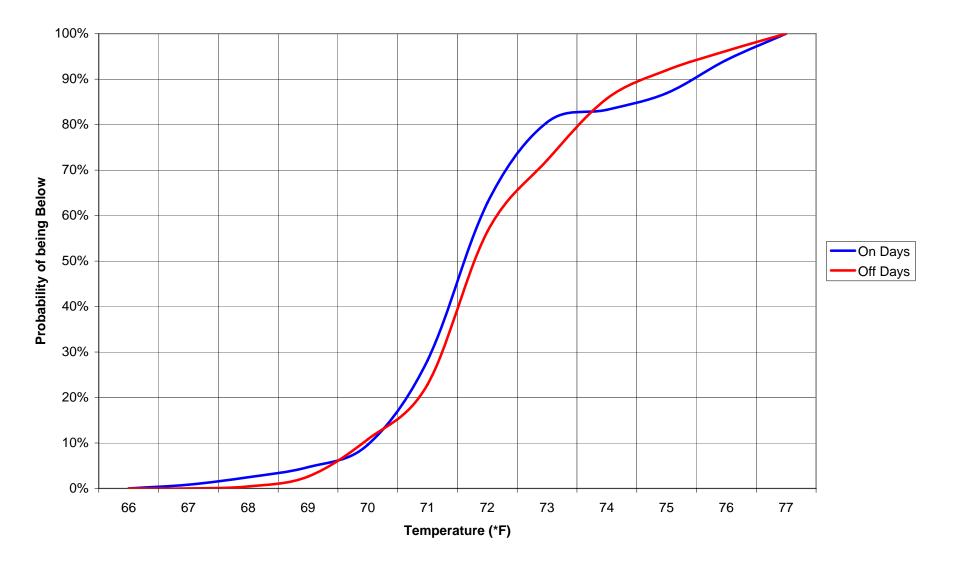

#### **Atlantic City - County Office Building** Solar Influence Histogram (12/12/07 - 1/8/08)

Intensity L/sqFt.

Atlantic City - County Office Building Solar Influence Probabilities (12/12/07 - 1/8/08)

Atlantic City - County Office Building Space Temperature Histogram (12/12/07 - 1/8/08)

Atlantic City - Civil Office Building Space Temperature Probabilities (12/12/07 - 1/8/08)

| <b>Antellidyne</b>                                                                                                                                                                                                                                                                                                             | 90 Pratt Oval<br>Glen Cove, NY 11542<br>Phone:516-676-0777<br>Fax: 516-676-2640 | ſ                                          | est Rep<br>Report No.                                                   | 12162-2                    |
|--------------------------------------------------------------------------------------------------------------------------------------------------------------------------------------------------------------------------------------------------------------------------------------------------------------------------------|---------------------------------------------------------------------------------|--------------------------------------------|-------------------------------------------------------------------------|----------------------------|
| Customer:<br>Atlantic County                                                                                                                                                                                                                                                                                                   |                                                                                 | Test Site Location                         |                                                                         | te: 01/30/08               |
| Test Type: I HEATING                                                                                                                                                                                                                                                                                                           | AIR CONDITIONING                                                                | REFRIGERATION                              |                                                                         |                            |
| Product Tested: HW LCH                                                                                                                                                                                                                                                                                                         | ]LCS 🔽 СНЖ 🗌 СНS                                                                | 🗖 AC 🔲 CAC 🔄 RU                            | OTHER:                                                                  |                            |
| Type of Equipment:         Manufacturer:       Cleaver Brooks         Model:       CB900-125         Capacity / SetPt:       5,175,000 BTU / 180 F         Fuel Type:       Natural Gas         Application:       Space Heating         Area Served:       Entire Building         Misc.       Water Temp reset by EMS throut | gh mixing valve                                                                 | Test Start E<br>Test End<br>No. of Days in | Date: 01/08/08                                                          |                            |
| BURNER RUN-TIME:<br>IntelliCon ON-DAYS: 161:09:29<br>IntelliCon OFF-DAYS: 172:22:11                                                                                                                                                                                                                                            | ✓ in HRS. RUN-TIME was re                                                       | in MIN.                                    | BURNER USAGE FACTO<br>IntelliCon On-Days: 24<br>IntelliCon Off-Days: 26 | 4%                         |
| HEATING DEGREE-DAYS (FOR TEST I<br>IntelliCon ON-DAYS: 321<br>IntelliCon OFF-DAYS: 310<br>Total Degree-Days: 631                                                                                                                                                                                                               |                                                                                 | Colder on the On-Days.                     | USAGE PER DEGREE<br>ON-DAYS: 0:30:<br>OFF-DAYS: 0:33:                   | :07                        |
| SOLAR LOAD COMPENSATION: (Lum                                                                                                                                                                                                                                                                                                  | ens/Sq. Ft.)                                                                    |                                            | Individual Boile                                                        |                            |
| IntelliCon ON-DAYS: 582478<br>IntelliCon OFF-DAYS: 627225                                                                                                                                                                                                                                                                      | It was 7.13%                                                                    | Sunnier on the OFF-Days.                   | ON-DAY<br>Boiler #1<br>RT: 49:28:46<br>CYCLES: 232                      | OFF-DAY<br>55:15:25<br>514 |
| BURNER CYCLING REDUCTION:<br>IntelliCon ON-DAYS: 387                                                                                                                                                                                                                                                                           |                                                                                 |                                            | Boiler #2           RT:         111:40:43           CYCLES:         155 | 117:06:46<br>385           |
| IntelliCon OFF-DAYS: 899                                                                                                                                                                                                                                                                                                       | Cycling was re                                                                  | educed by: 57.0%                           | Boiler #3<br>RT: N/U<br>CYCLES:                                         | N/U                        |
| Adj. Savings = 10.83%                                                                                                                                                                                                                                                                                                          | 2                                                                               |                                            |                                                                         |                            |