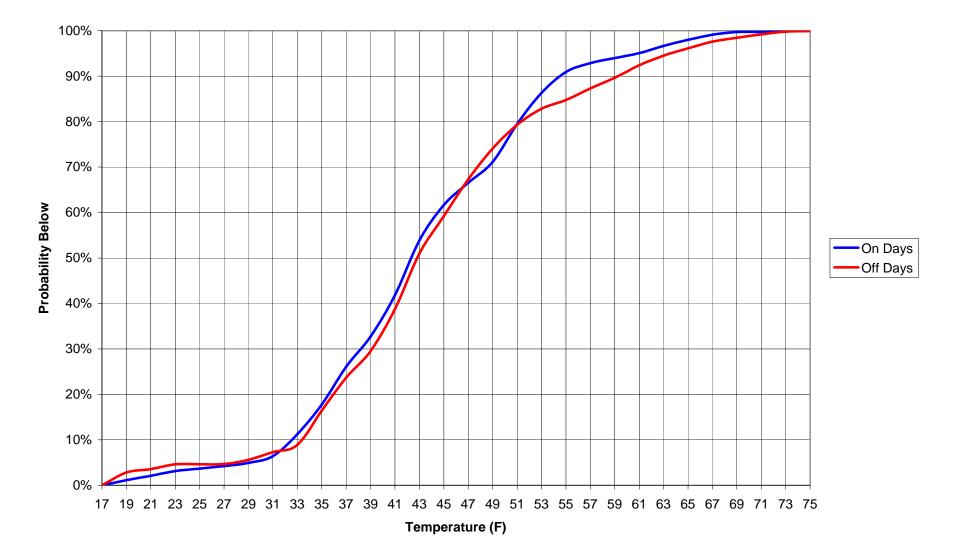

 0

 < On Days Off Days 40 20 0 17 19 21 23 25 27 29 31 33 35 37 39 41 43 45 47 49 51 53 55 57 59 61 63 65 67 69 71 73 75 Temperature (F)

#### Atlantic City - County Office Building Outside Air Temperature Histogram (12/12/07 - 1/8/08)

Atlantic City - County Office Building Outside Air Temperature Probabilities (12/12/07 - 1/8/08)