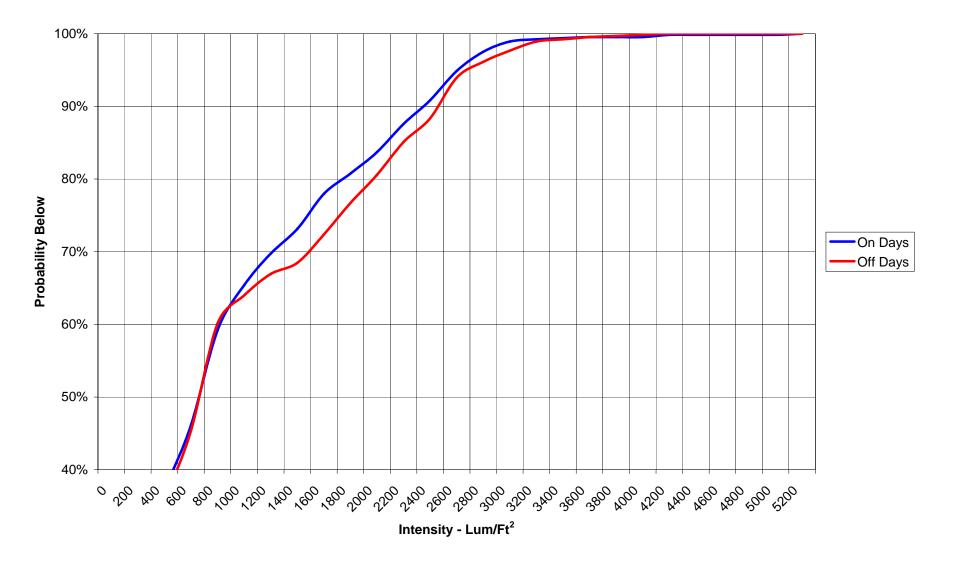

#### **Atlantic City - County Office Building** Solar Influence Histogram (12/12/07 - 1/8/08)

Intensity L/sqFt.

Atlantic City - County Office Building Solar Influence Probabilities (12/12/07 - 1/8/08)

Atlantic City - County Office Building Space Temperature Histogram (12/12/07 - 1/8/08)

Atlantic City - Civil Court House Solar Influence Histogram (12/12/07 - 1/8/08)

Intensity L/sqFt.

Atlantic City - Civil Court House Solar Influence Probabilities (12/12/07 - 1/8/08)

Atlantic City - Civil Court House Space Temperature Histogram (12/12/07 - 1/8/08)