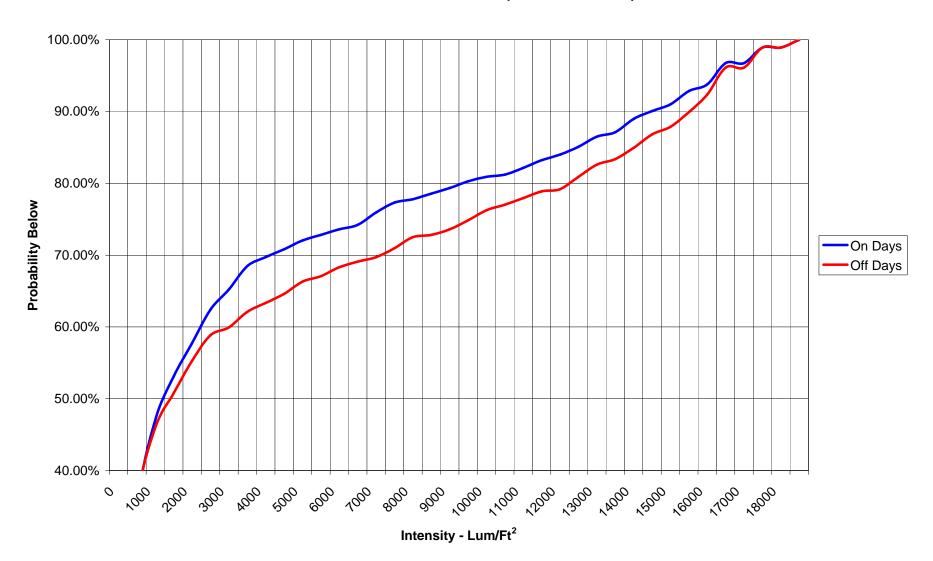

#### **Atlantic City - County Office Building** Solar Influence Histogram (12/12/07 - 1/8/08)

Intensity L/sqFt.

Atlantic City - County Office Building Solar Influence Probabilities (12/12/07 - 1/8/08)

Atlantic City - County Office Building Space Temperature Histogram (12/12/07 - 1/8/08)