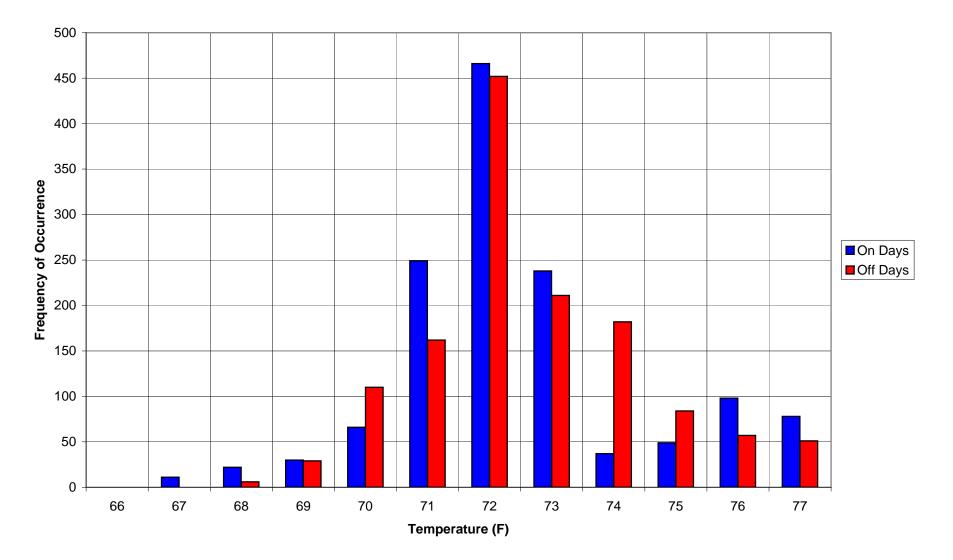

#### **Atlantic City - County Office Building** Solar Influence Histogram (12/12/07 - 1/8/08)

Intensity L/sqFt.

Atlantic City - County Office Building Solar Influence Probabilities (12/12/07 - 1/8/08)

Atlantic City - County Office Building Space Temperature Histogram (12/12/07 - 1/8/08)