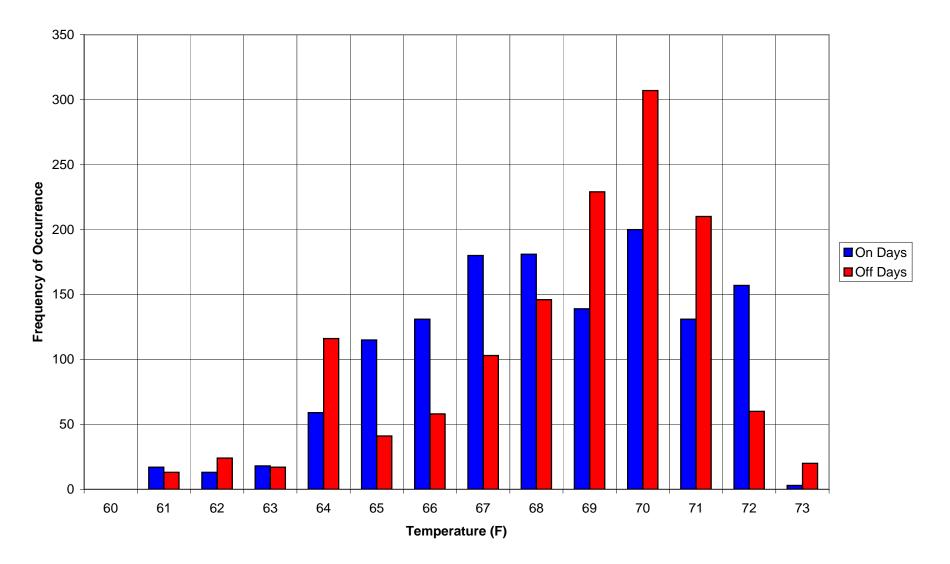

#### **Atlantic City - County Office Building** Solar Influence Histogram (12/12/07 - 1/8/08)

Intensity L/sqFt.

Atlantic City - County Office Building Solar Influence Probabilities (12/12/07 - 1/8/08)

Atlantic City - County Office Building Space Temperature Histogram (12/12/07 - 1/8/08)

Atlantic City - Civil Office Building Space Temperature Probabilities (12/12/07 - 1/8/08)

| <b>Antellidyne</b>                                                                                                                                                                                                                                                                                                             | 90 Pratt Oval<br>Glen Cove, NY 11542<br>Phone:516-676-0777<br>Fax: 516-676-2640 | ſ                                          | est Rep<br>Report No.                                                   | 12162-2                    |
|--------------------------------------------------------------------------------------------------------------------------------------------------------------------------------------------------------------------------------------------------------------------------------------------------------------------------------|---------------------------------------------------------------------------------|--------------------------------------------|-------------------------------------------------------------------------|----------------------------|
| Customer:<br>Atlantic County                                                                                                                                                                                                                                                                                                   |                                                                                 | Test Site Location                         |                                                                         | te: 01/30/08               |
| Test Type: I HEATING                                                                                                                                                                                                                                                                                                           | AIR CONDITIONING                                                                | REFRIGERATION                              |                                                                         |                            |
| Product Tested: HW LCH                                                                                                                                                                                                                                                                                                         | ]LCS 🔽 СНЖ 🗌 СНS                                                                | 🗖 AC 🔲 CAC 🔄 RU                            | OTHER:                                                                  |                            |
| Type of Equipment:         Manufacturer:       Cleaver Brooks         Model:       CB900-125         Capacity / SetPt:       5,175,000 BTU / 180 F         Fuel Type:       Natural Gas         Application:       Space Heating         Area Served:       Entire Building         Misc.       Water Temp reset by EMS throut | gh mixing valve                                                                 | Test Start E<br>Test End<br>No. of Days in | Date: 01/08/08                                                          |                            |
| BURNER RUN-TIME:<br>IntelliCon ON-DAYS: 161:09:29<br>IntelliCon OFF-DAYS: 172:22:11                                                                                                                                                                                                                                            | ✓ in HRS. RUN-TIME was re                                                       | in MIN.                                    | BURNER USAGE FACTO<br>IntelliCon On-Days: 24<br>IntelliCon Off-Days: 26 | 4%                         |
| HEATING DEGREE-DAYS (FOR TEST I<br>IntelliCon ON-DAYS: 321<br>IntelliCon OFF-DAYS: 310<br>Total Degree-Days: 631                                                                                                                                                                                                               |                                                                                 | Colder on the On-Days.                     | USAGE PER DEGREE<br>ON-DAYS: 0:30:<br>OFF-DAYS: 0:33:                   | :07                        |
| SOLAR LOAD COMPENSATION: (Lum                                                                                                                                                                                                                                                                                                  | ens/Sq. Ft.)                                                                    |                                            | Individual Boile                                                        |                            |
| IntelliCon ON-DAYS: 582478<br>IntelliCon OFF-DAYS: 627225                                                                                                                                                                                                                                                                      | It was 7.13%                                                                    | Sunnier on the OFF-Days.                   | ON-DAY<br>Boiler #1<br>RT: 49:28:46<br>CYCLES: 232                      | OFF-DAY<br>55:15:25<br>514 |
| BURNER CYCLING REDUCTION:<br>IntelliCon ON-DAYS: 387                                                                                                                                                                                                                                                                           |                                                                                 |                                            | Boiler #2           RT:         111:40:43           CYCLES:         155 | 117:06:46<br>385           |
| IntelliCon OFF-DAYS: 899                                                                                                                                                                                                                                                                                                       | Cycling was re                                                                  | educed by: 57.0%                           | Boiler #3<br>RT: N/U<br>CYCLES:                                         | N/U                        |
| Adj. Savings = 10.83%                                                                                                                                                                                                                                                                                                          | 2                                                                               |                                            |                                                                         |                            |