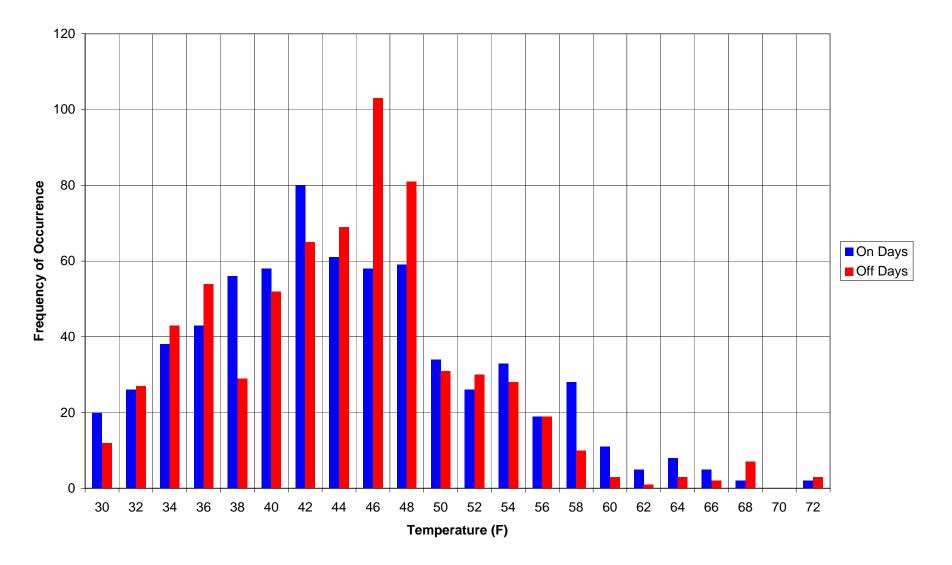

## Gloucester County - Justice Complex Outside Air Temp Histogram (04/05/07 - 4/18/07)

Gloucester County - Justice Complex OAT Temperature Probabilities (04/05/07 - 4/18/07)