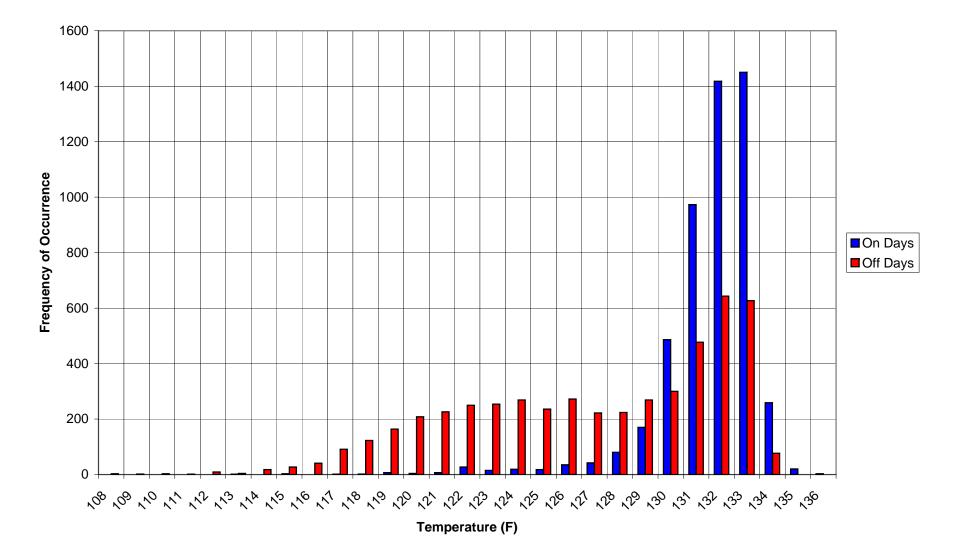

### Gloucester County - Justice Complex Domestic Hot-Water Mixing Valve Outlet Temperature Histogram (4/11/07 - 4/24/07)

Gloucester County - Justice Complex Domestic Hot-Water Mixing Valve Outlet Temperature Probabilities (4/11/07 - 4/24/07)