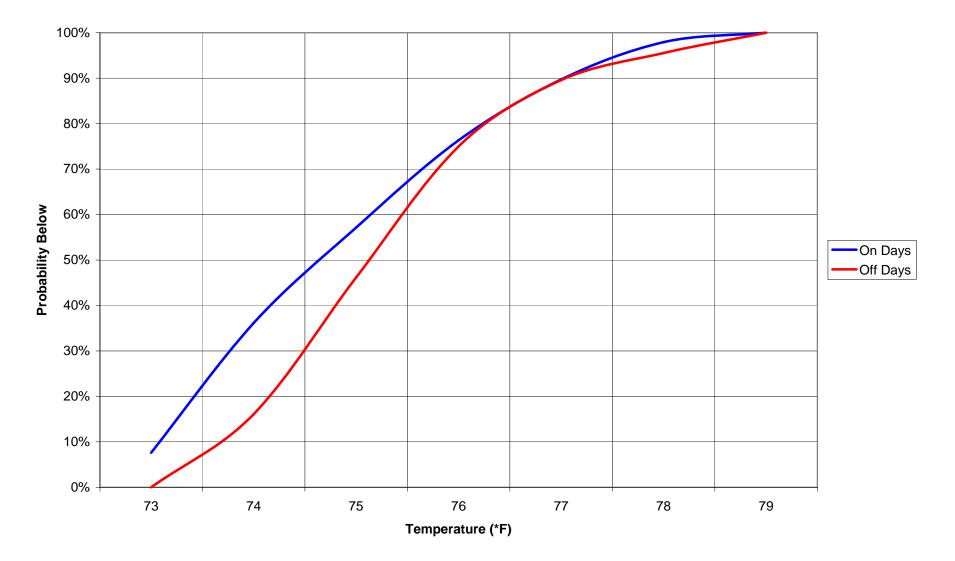

Gloucester County - Justice Complex Space Temperature Histogram (4/5/07 - 4/18/07)

Gloucester County - Justice Complex Space Temperature Probabilities (4/5/07 - 4/18/07)