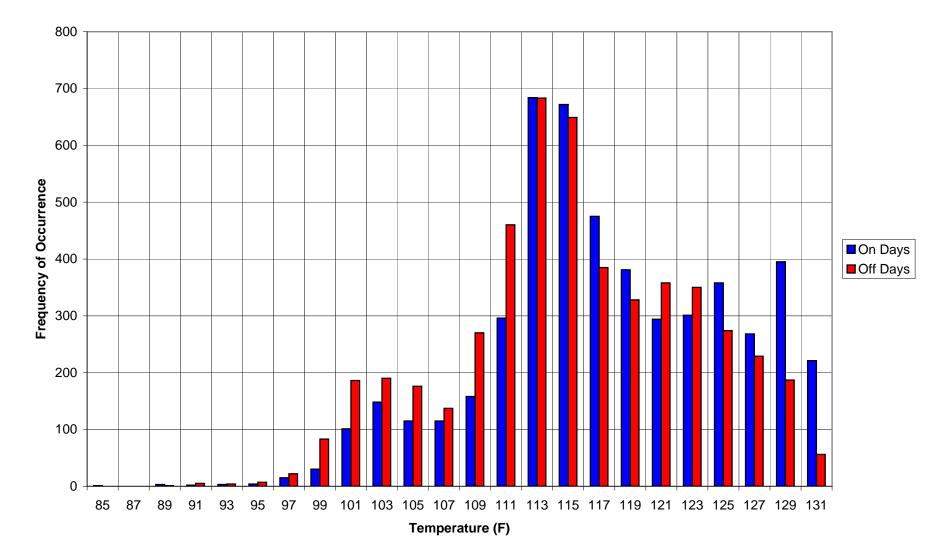

### Gloucester County - Justice Complex Domestic Hot-Water Mixing Valve Inlet Temperature Histogram (4/11/07 - 4/24/07)