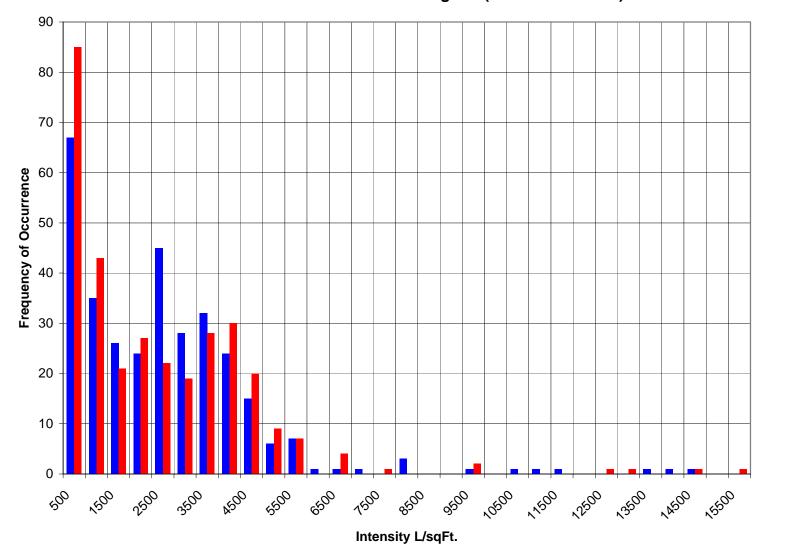

## Gloucester County - Justice Complex Solar Influence Histogram (04/05/07 - 4/18/07)

Gloucester County - Justice Complex Solar Influence Probabilities (04/05/07 - 4/18/07)

Intensity - Lum/Ft<sup>2</sup>