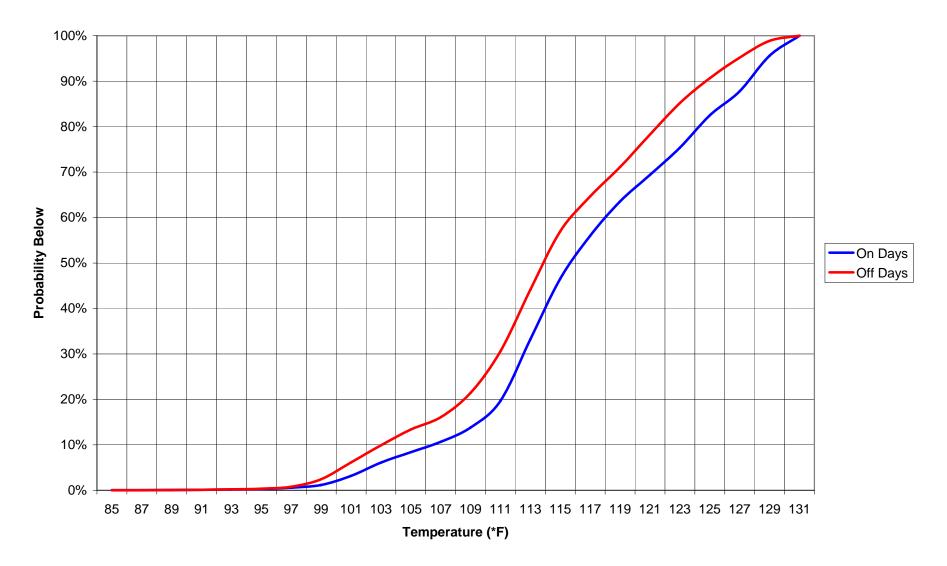

#### Gloucester County - Justice Complex Domestic Hot-Water Mixing Valve Inlet Temperature Probabilities (4/11/07 - 4/24/07)