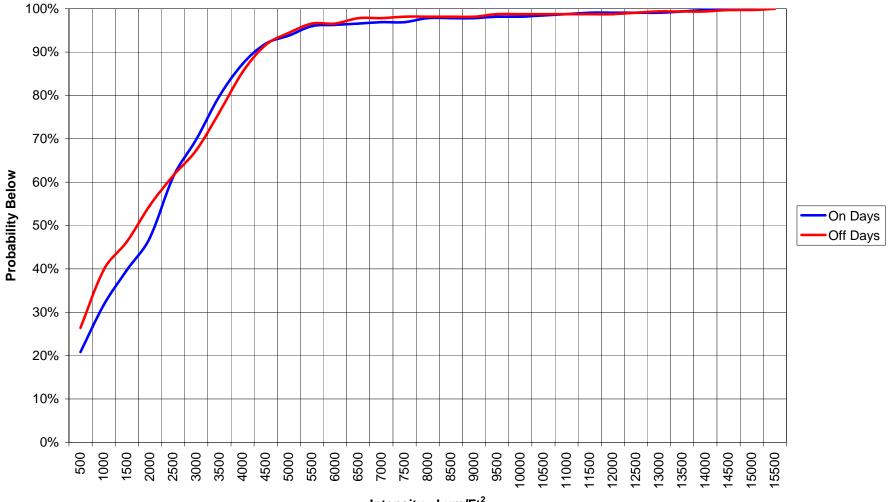

## Gloucester County - Justice Complex Solar Influence Histogram (04/05/07 - 4/18/07)

Gloucester County - Justice Complex Solar Influence Probabilities (04/05/07 - 4/18/07)

Intensity - Lum/Ft<sup>2</sup>