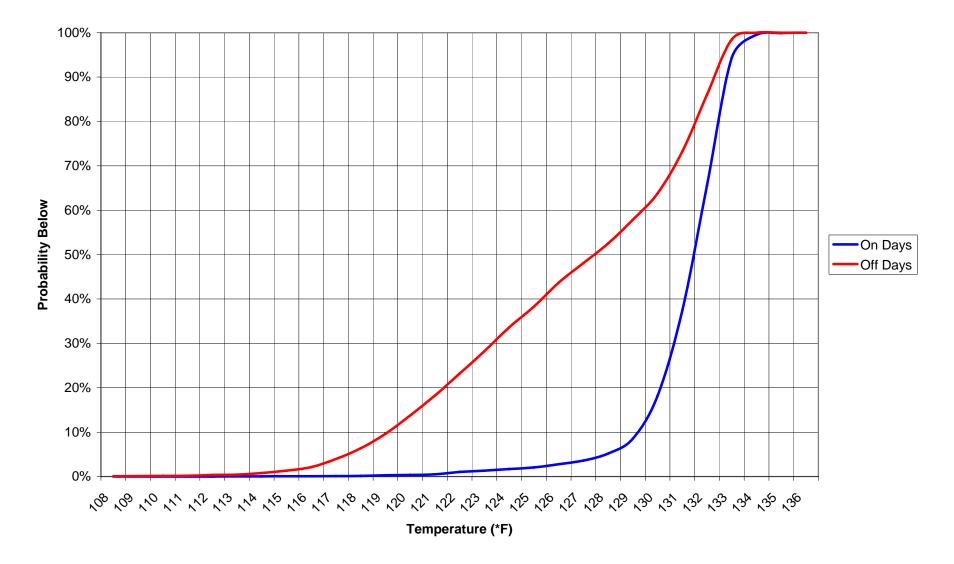

### Gloucester County - Justice Complex Domestic Hot-Water Mixing Valve Outlet Temperature Histogram (4/11/07 - 4/24/07)

Gloucester County - Justice Complex Domestic Hot-Water Mixing Valve Outlet Temperature Probabilities (4/11/07 - 4/24/07)