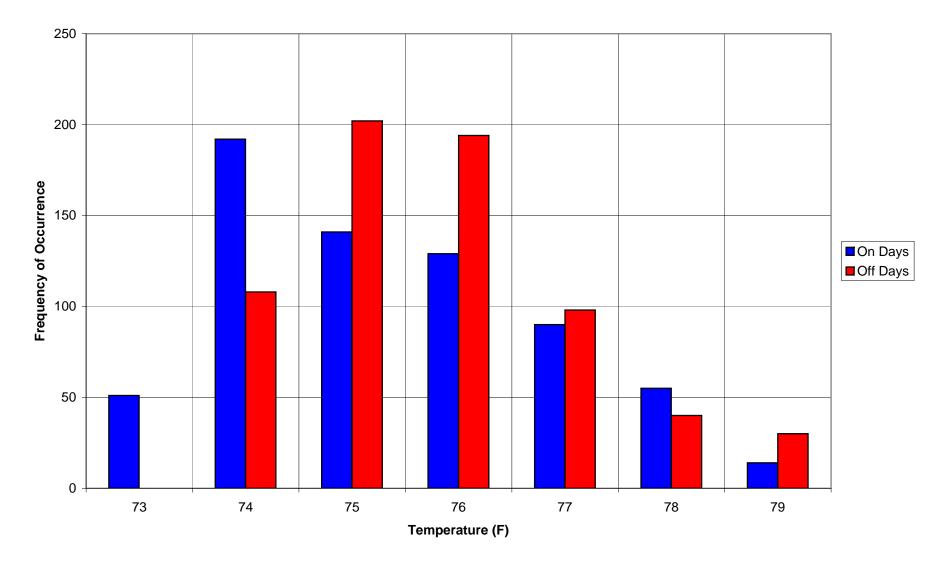

Gloucester County - Justice Complex Space Temperature Histogram (4/5/07 - 4/18/07)

Gloucester County - Justice Complex Space Temperature Probabilities (4/5/07 - 4/18/07)