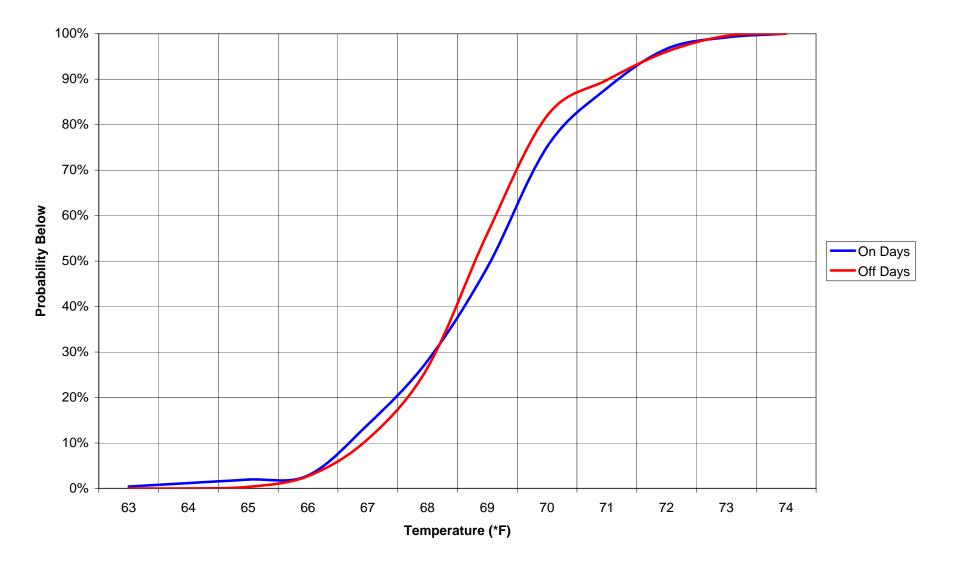

#### Keogh-Dwyer Correctional Facility OAT Temperature Probabilities (1/24/07 - 2/22/07)