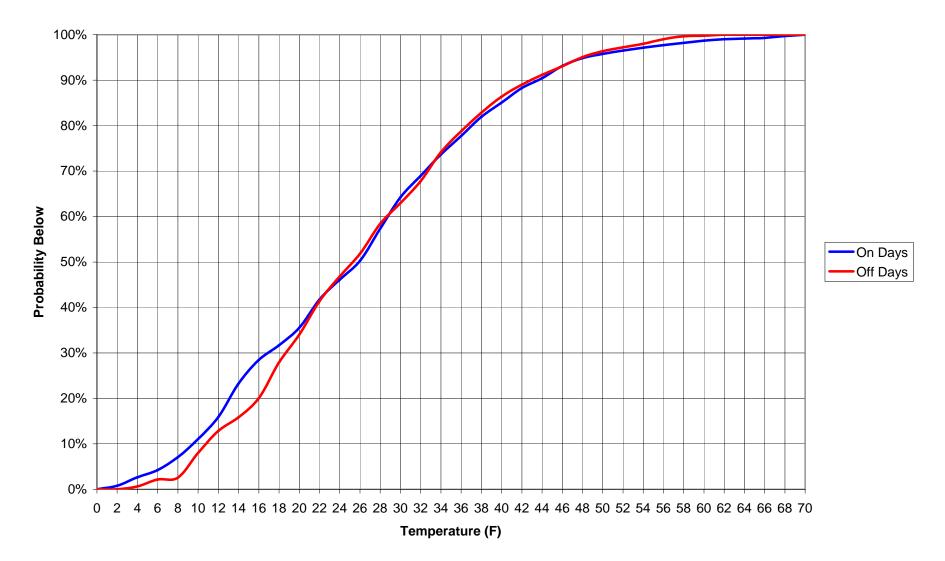

#### Keogh-Dwyer Correctional Facility OAT Temperature Probabilities (1/24/07 - 2/22/07)