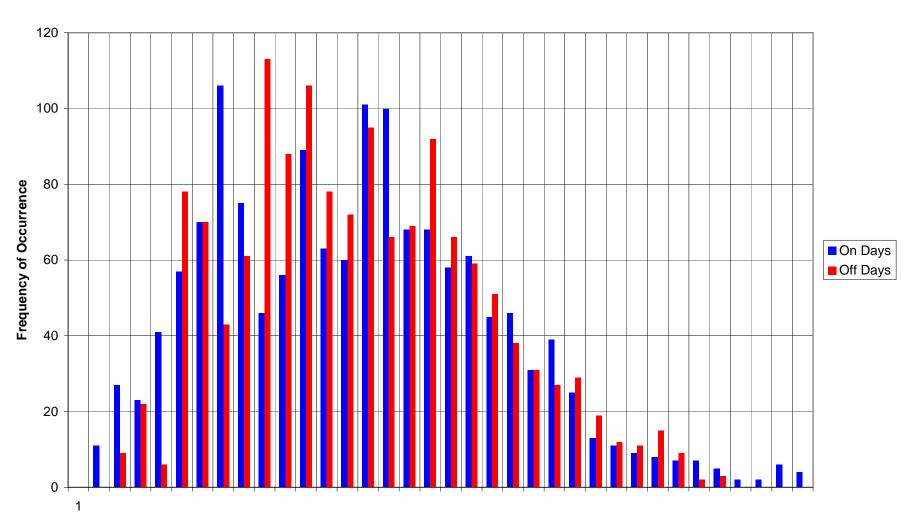

#### Keogh-Dwyer Correctional Facility Outside Air Temp Histogram (1/24/07 - 2/22/07)

Temperature (F)