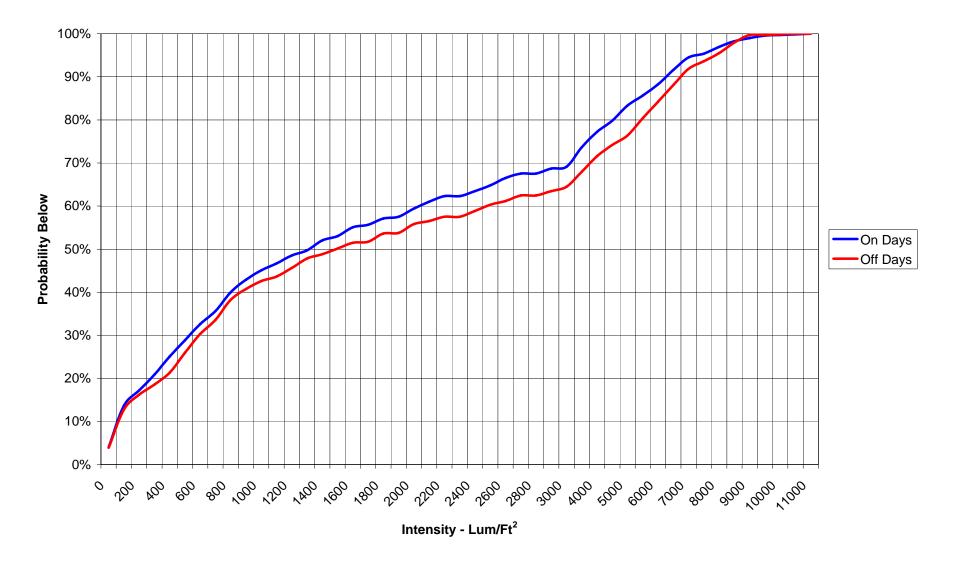

#### Keogh-Dwyer Correctional Facility Solar Influence Histogram (1/24/07 - 2/22/07)

Intensity L/sqFt.

Keogh-Dwyer Correctional Facility Solar Influence Probabilities (1/24/07 - 2/22/07)

Keogh-Dwyer Correctional Facility Office Temperature Histogram (1/24/07 - 2/22/07)