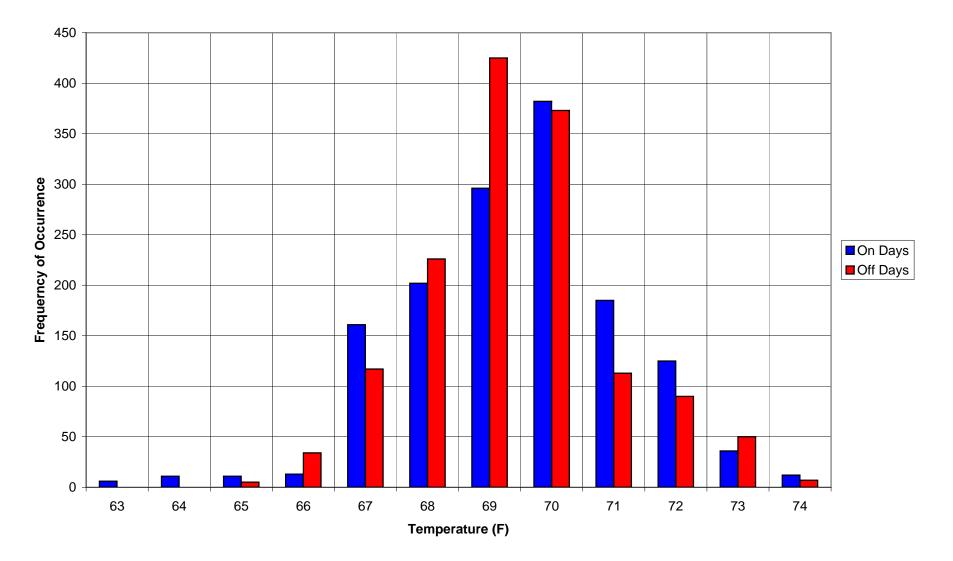

#### Keogh-Dwyer Correctional Facility Outside Air Temp Histogram (1/24/07 - 2/22/07)

Temperature (F)