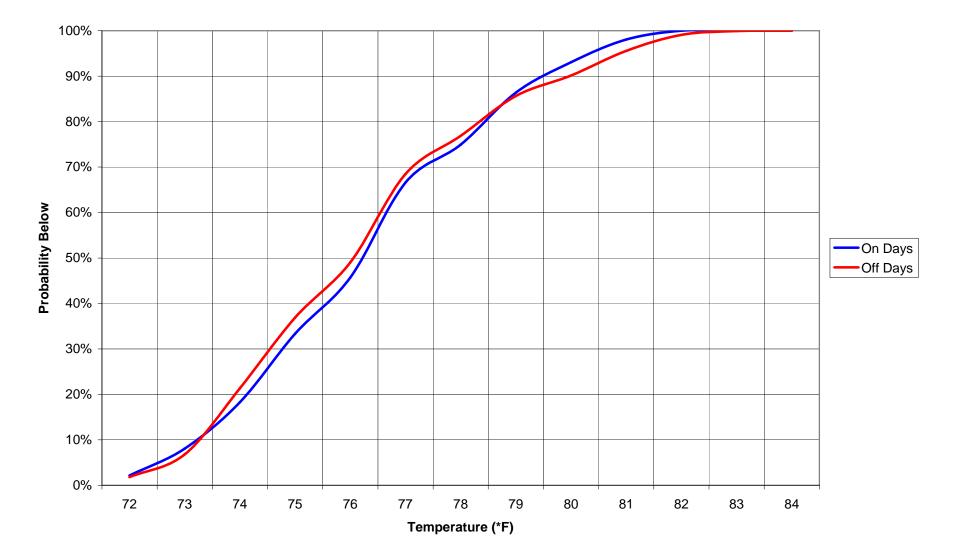

Keogh-Dwyer Correctional Facility Office Temperature Probabilities (1/24/07 - 2/22/07)