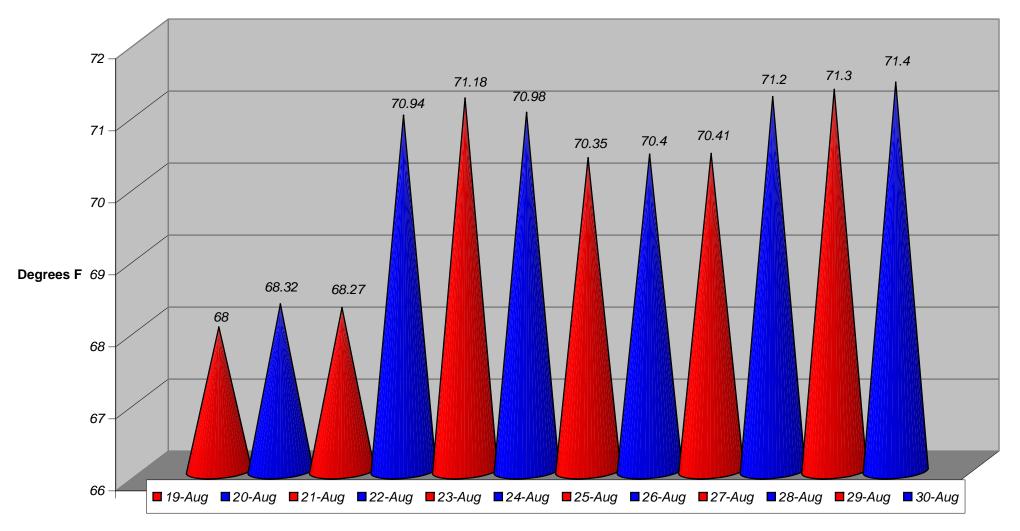

## **Average Space Temperature**

Off Days Avg Temp. =69.9 Deg. On Days Avg Temp. = 70.5 Deg.