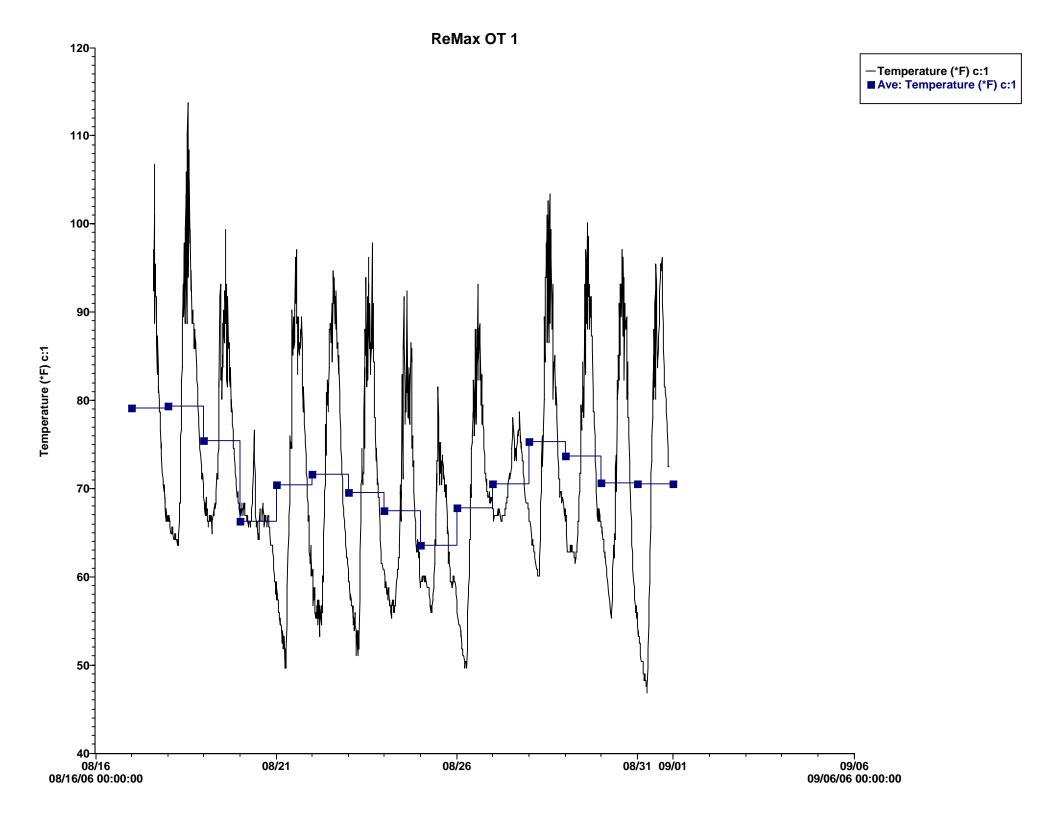

## **Average Outdoor Temperature**

Off Days Avg Temp. =70.5 Deg. On Days Avg Temp. = 69.9 Deg.