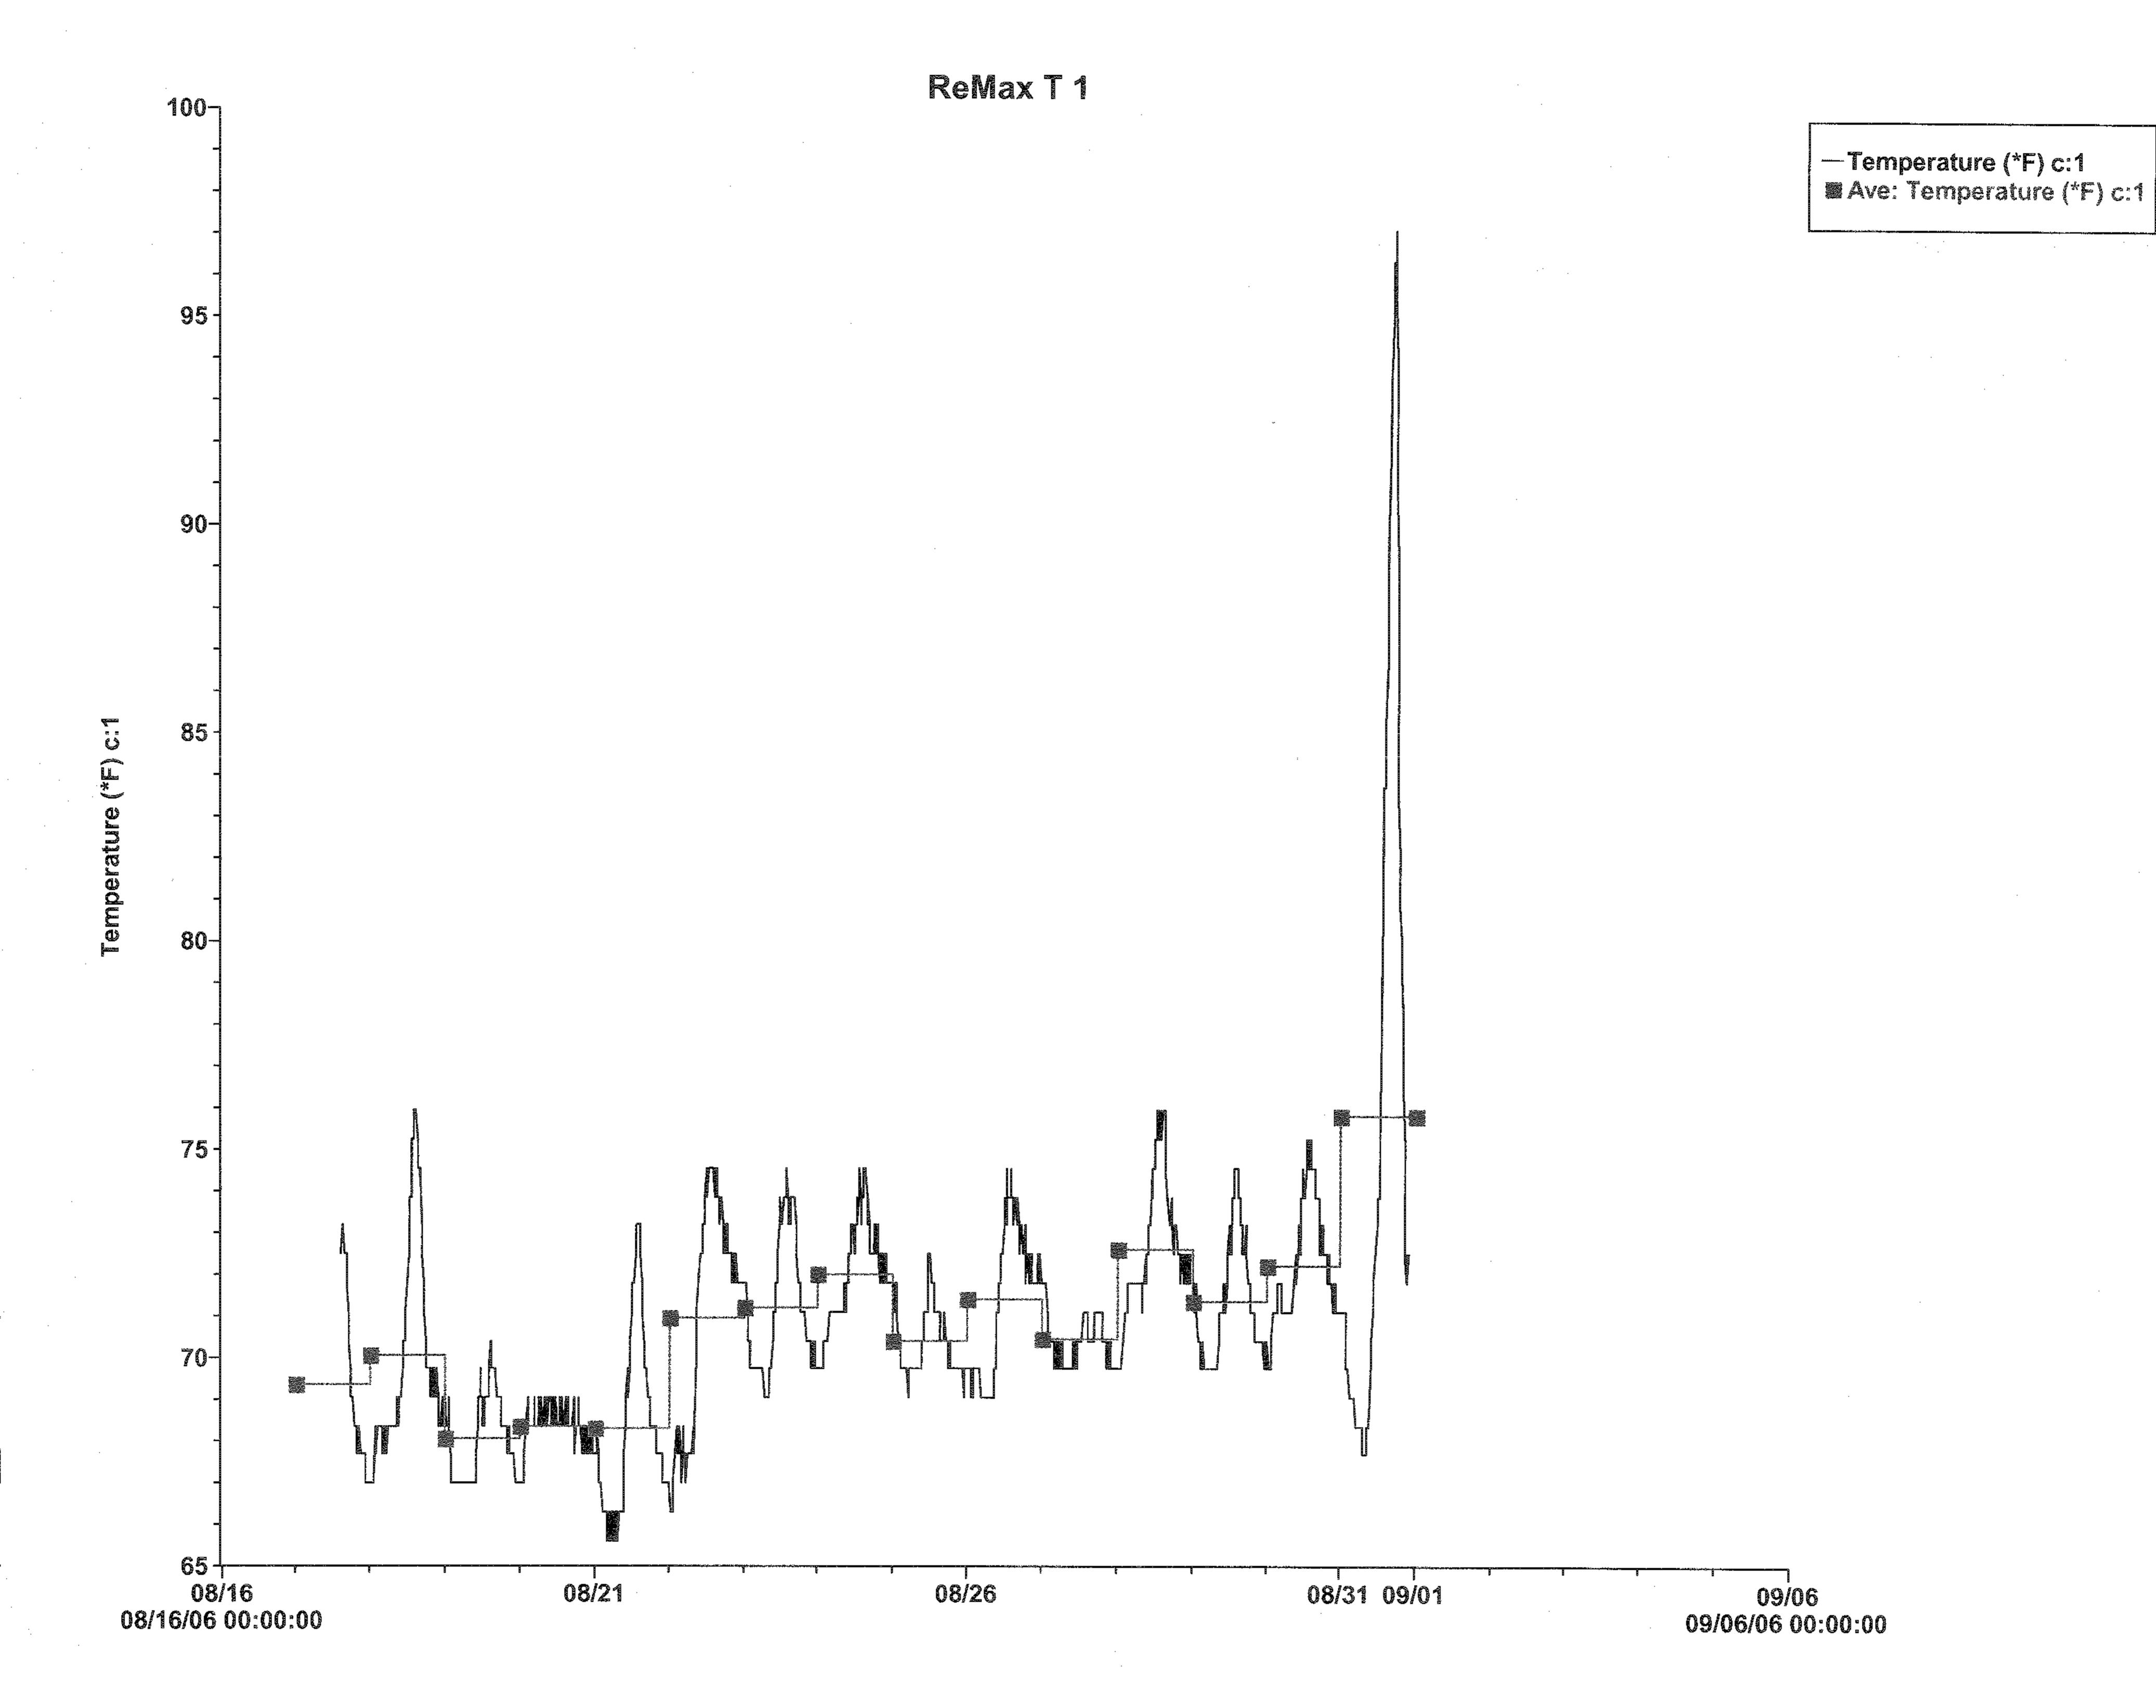

## **Average Space Temperature**

Off Days Avg Temp. =69.9 Deg. On Days Avg Temp. = 70.5 Deg.