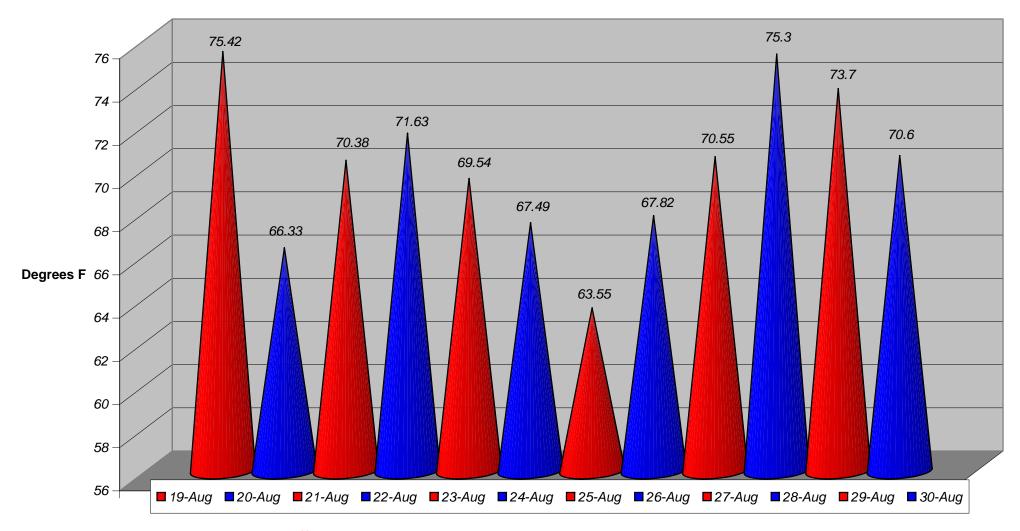

## **Average Outdoor Temperature**

Off Days Avg Temp. =70.5 Deg. On Days Avg Temp. = 69.9 Deg.